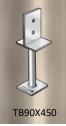

## LPS90X450 ANGLE TYPE STIRRUP

PRODUCT CODE BARCODE POST SIZE BLADE SIZE SHAFT HEIGHT SHAFT DIAMETER POST BOLT HOLE BASE BOLT HOLE MADE FROM FINISHING

- : LPS90X450 : 9314691800452 : 90MM : 75MM X 112MM : 450MM : 25MM : M12 : 13.5MM
  - : 4MM STEEL
  - : HOT DIP GALVANISED

## NOTES:

- IDEAL FOR PERGOLA, CARPORT AND VERANDAH POSTS
- PRIMARILY USED FOR BOLTING TO EXISTING TIMBER DECKING OR CONCRETE BASE
- CAN SALSO BE USED FOR SETTING INTO CONCRETE
- IDEAL FOR POSTS WHERE ACCESS IS LIMITED TO ONLY ONE SIDE OF POST EG. POST LOCATED AGAINST THE WALL
- IDEAL FOR USE WITH ROUN5 PERMAPINE POSTS
- UNIQUE TERMITE RESISTANT DESIGN
- HEAVY DUTY EXTRA WEIGHT BEARING SHAFT